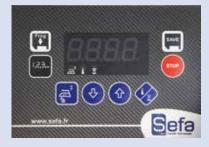

#### **Electronics**

Electronics developed by SEFA

Accurate and fast regulation (PID control) for a wide range of heat transfer products: flex, flock, sublimation, screen printing transfer...

Time: from 0 to 570 sec (presicion +/-1%) Temperature: from 0 to 220°C (precision +/-1%)