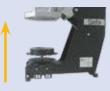

#### No. of Concession, Name

**Quick sizes change** 

2. Return it at 180°

3. Put it back in place. Done.