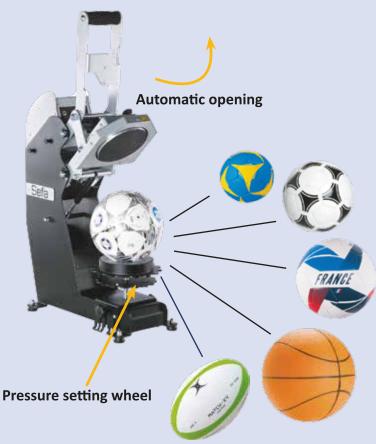

#### **CLAM BALL**

Handball, football, basket ball, rugby... No matter which ball you play with, you can personnalize them all !

#### • Suitable for balls, caps, logos and shoes

- Quick and tool-free change of elements
- Automatic opening
- Designed and manufactured in France
- 2-year warranty on the machine
- 10-year warranty on the heating element

## **Technical characteristics**

| Type of balls   | Spherical (size 0 to 7)<br>Rugby balls |
|-----------------|----------------------------------------|
| Weight          | 24 Кg                                  |
| Max temperature | 220°C                                  |
| Power supply    | 240V                                   |
| Electric power  | 600W                                   |
| Amperage        | ЗА                                     |