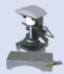

#### **CLAM BALL**

Handball, football, basket ball, rugby... No matter which ball you play with, you can personnalize them all !

## **Technical characteristics**

| Type of balls   | Spherical (size 0 to 7)<br>Rugby balls |
|-----------------|----------------------------------------|
| Weight          | 24 Кg                                  |
| Max temperature | 220°C                                  |
| Power supply    | 240V                                   |
| Electric power  | 600W                                   |
| Amperage        | ЗА                                     |