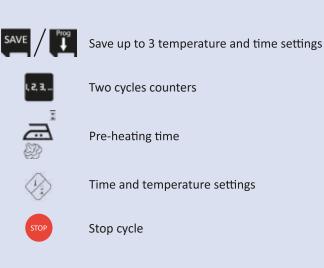

#### **Electronics**

Electronics developed by SEFA

Accurate and fast regulation (PID control) for a wide range of heat transfer products: flex, flock, sublimation, screen printing transfer...

Time: from 0 to 570 sec (presicion +/-1%) Temperature: from 0 to 220°C (precision +/-1%)