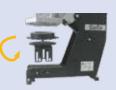

#### No. of Concession, Name

**Quick sizes change** 

2. Return it at 180°

3. Put it back in place. Done.