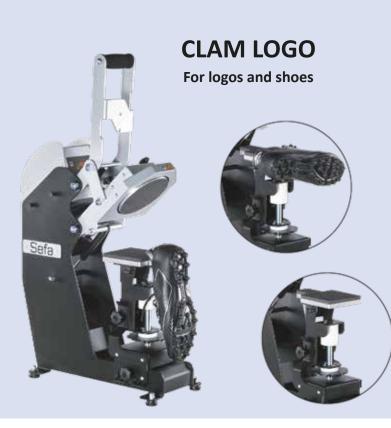

#### • Suitable for balls, caps, logos and shoes

- Quick and tool-free change of elements
- Automatic opening
- Designed and manufactured in France
- 2-year warranty on the machine
- 10-year warranty on the heating element

#### Accessories

ACC-BALL Upper & lower ball accessory for Clam Cap

ACC-CAP CB Upper & lower cap accessory for Clam Ball

ACC-SHL CB Lower logos & shoes accessory for Clam Ball

**PLA-6 CB** Flat heating plate for Clam Cap