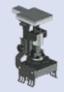

## **Technical characteristics**

| Type of balls   | Spherical (size 0 to 7)<br>Rugby balls |
|-----------------|----------------------------------------|
| Weight          | 24 Кg                                  |
| Max temperature | 220°C                                  |
| Power supply    | 240V                                   |
| Electric power  | 600W                                   |
| Amperage        | ЗА                                     |