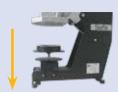

#### No. of Concession, Name

**Quick sizes change** 

2. Return it at 180°

3. Put it back in place. Done.